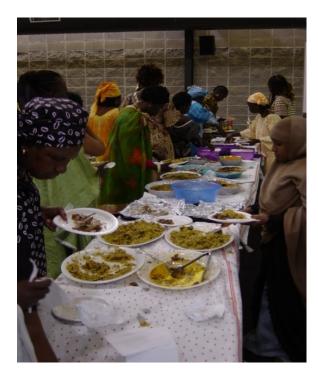

#### Cultural Days held in 2008 & 2009

- Egyptian Women's Cultural Day
- Kurdish Women's Cultural Day
- Sierra Leone and Liberian Women's Cultural Day
- Ethiopian and Eritrean Women's Cultural Day
- Sudanese Women's Cultural Day