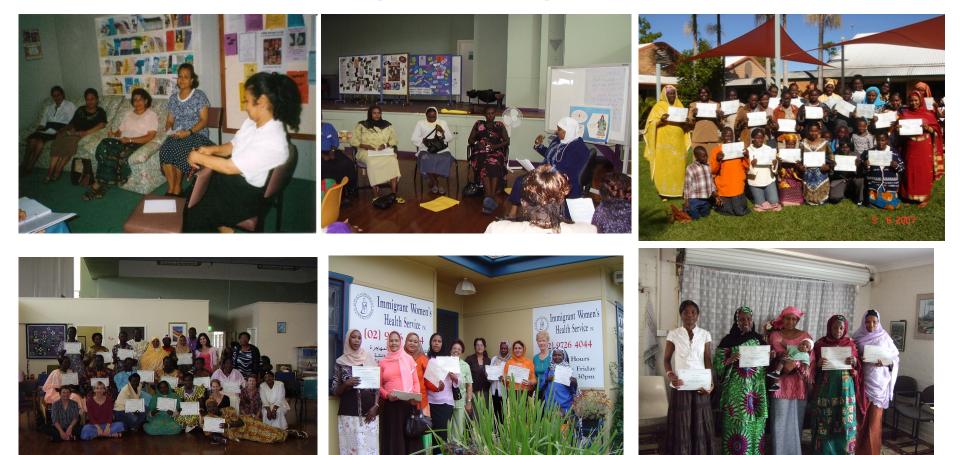

#### Women's Health Program

"The Women's Health and Traditions in a New Society." Facilitated by Bilingual Community Workers (BCWs) from the same cultural and linguistic background.

PREGNANCY AND BIRT

Female reproductive organs

#### Cultural Days held in 2008 & 2009

- Egyptian Women's Cultural Day
- Kurdish Women's Cultural Day
- Sierra Leone and Liberian Women's Cultural Day
- Ethiopian and Eritrean Women's Cultural Day
- Sudanese Women's Cultural Day

### Achievements