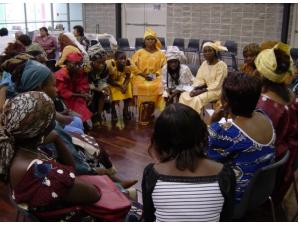

#### Cultural Days held in 2008 & 2009

- Egyptian Women's Cultural Day
- Kurdish Women's Cultural Day
- Sierra Leone and Liberian Women's Cultural Day
- Ethiopian and Eritrean Women's Cultural Day
- Sudanese Women's Cultural Day