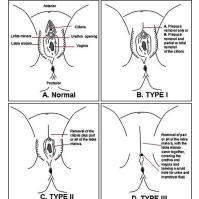

### **Prevalence of FGM in Africa**

#### Prevalence of FGM in Africa

fe.

Note that all data are based on very uncertain estimates.