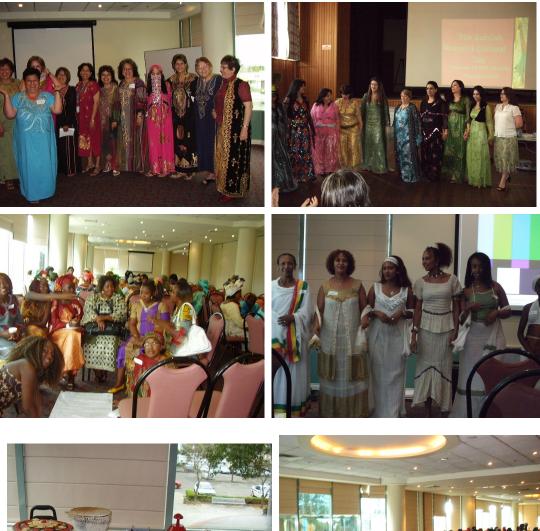

#### Cultural Days held in 2008 & 2009

- Egyptian Women's Cultural Day
- Kurdish Women's Cultural Day
- Sierra Leone and Liberian Women's Cultural Day
- Ethiopian and Eritrean Women's Cultural Day
- Sudanese Women's Cultural Day