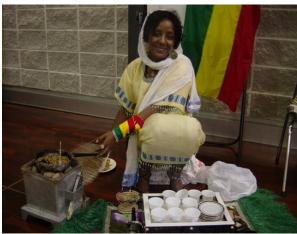

#### Cultural Days held in 2008 & 2009

- Egyptian Women's Cultural Day
- Kurdish Women's Cultural Day
- Sierra Leone and Liberian Women's Cultural Day
- Ethiopian and Eritrean Women's Cultural Day
- Sudanese Women's Cultural Day