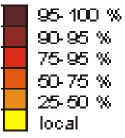

### **Prevalence of FGM in Africa**

#### Prevalence of FGM in Africa

fe.

Note that all data are based on very uncertain estimates.