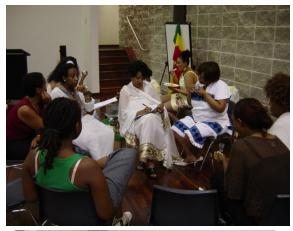

#### Cultural Days held in 2008 & 2009

- Egyptian Women's Cultural Day
- Kurdish Women's Cultural Day
- Sierra Leone and Liberian Women's Cultural Day
- Ethiopian and Eritrean Women's Cultural Day
- Sudanese Women's Cultural Day