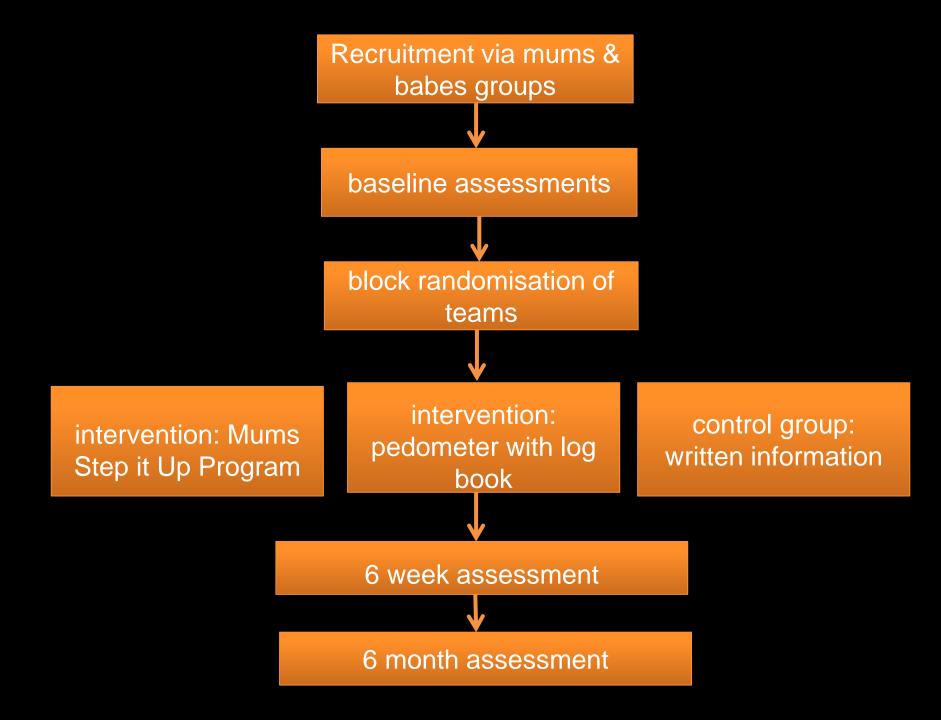

randomised controlled trial protocol

a 50 day team based physical activity intervention which aims to assist post-partum women to take 10,000 steps per day

Theory of planned behaviour

Fun theory

REGISTRATION

randomised controlled trial protocol