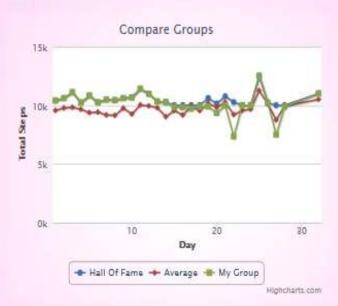

#### Compare Groups

You heard that there was a playground in your neighbourhood yet you've never seen it. Got find it. Park your car somewhere new and get out there and explore!

usability testing & lessons learnt