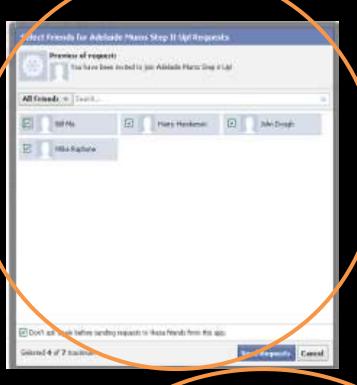

#### Step 3 of 3: Form your team

Now you can invite your Facebook friends to join your team.

Click on the "milte friends" button to get started.

#### Remember:

- . Your friends should have a child under 5 years of age
- . They need to live in or near Adelaide
- . You should invite between 3 and 7 friends

INVITE FRIENDS

About () 2011 Software Severaged by Partal Australia