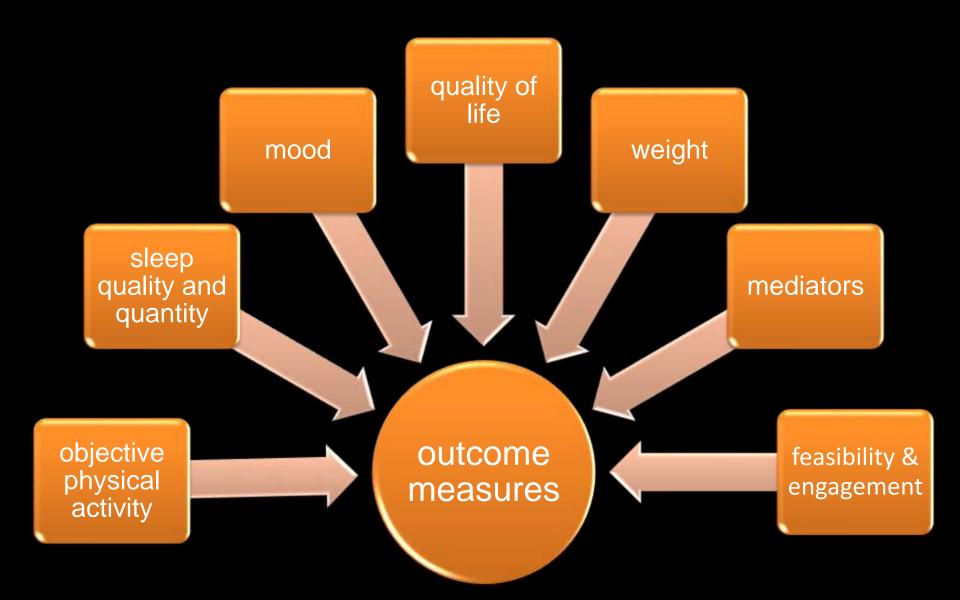

### primary aim

to determine the effectiveness of the program in:

- increasing objective physical activity
- influencing secondary outcomes

### additional aims

- to determine the role of TPB constructs in mediating behaviour change
- to determine the feasibility and engagement of the Mums
   Step it Up Program through a process evaluation