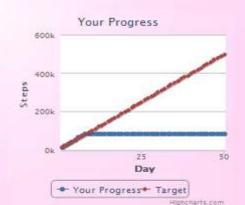

#### Your progress

You have logg d 85,330 steps so far.

LOG MORE STEPS

#### Log your steps

You have logged 85,330 steps so far. Log your steps on the calendar below.

|        | MONDAY    | TUESDAY   | WEDNESDAY | THURSDAY  | FRIDAY    | SATURDAY  | SUNDAY    |
|--------|-----------|-----------|-----------|-----------|-----------|-----------|-----------|
| WEEK 1 | 1.1       | 12        | 13        | 14        | 15        | 16        | 17        |
|        | Mar       | Mar       | Mar       | Mar       | Mar       | Her       | Mar       |
| WEEK 2 | 18        | 19        | 20        | 21        | 22        | 23        | 24        |
|        | Mer       | Mar       | Mar       | Mer       | Mar       | Mar       | Mar       |
| WEEK 3 | 25        | 26        | 27        | 28        | 29        | 30        | 31        |
|        | Mar       | Mer       | Mar       | Mer       | Mar       | Mar       | Mar       |
| WEEK 4 | 01        | 02        | 03        | 04        | 05        | 06        | 07        |
|        | Apr       | Apr       | Acr       | Apr       | Apr       | Apr       | Apr       |
| WEEK 5 | 08        | 09        | 10        | 11        | 12        | 13        | 1.4       |
|        | Apr       | Agir      | Apr       | Apr       | Apr       | Apr       | Apr       |
| WEEK 6 | 15<br>40r | 16<br>Apr | 17<br>Apr | 18<br>Apr | 19<br>Apr | 20<br>Apr | 21        |
| WEEK 7 | 22<br>Apr | 23<br>Aur | 24<br>ASF | 25        | 26<br>Apr | 27<br>Apr | 28<br>Apr |
| WEEK 8 | 29        |           |           |           |           |           |           |

#### Keep it up!

Your 85,330 steps so far have:

Added 23 hours, 42 minutes and 10 seconds to your life

Helped you burn .64 kilograms of fat

Stopped 11.33 kilograms of carbon being emmitted

Saved you the equivalent of \$12.34 in travel costs